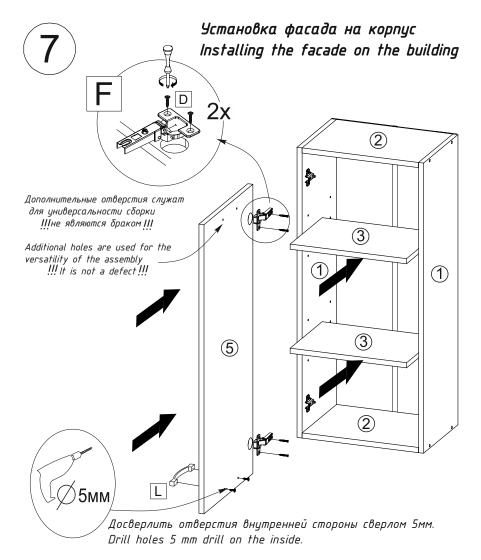

Перед сборкой внимательно ознакомьтесь с данной инструкцией, проверьте комплектность деталей и фурнитуры. При обнаружении детали с очевидным браком, вам необходимо сфотографировать ее в упаковке до установки на изделие. В случае отсутствия комплектующей, ее необходимо указать на схеме сборки. Кроме того просим вас не выбрасывать картонную упаковку изделия с этикеткой до окончания сборки, так как для удовлетворения вашей претензии изготовителю понадобиться фото упаковки и данные с этикетки (номер партии изделия, дата упаковки и прочее). При невыполнении вышеуказанных требований производитель вправе отказать вам в удовлетворении претензии.

Для сборки элементов желательно воспользоваться помощью квалифицированных специалистов.

Работы проводите на жесткой ровной поверхности. Во избежание появления царапин, укройте ее мягким подстилочным материалом, в качестве которого можно использовать упаковку. Для работы вам понадобится евроключ (имеется в комплекте), крестовая отвертка, шуруповерт или дрель, молоток, сверло по дереву диаметром 5мм.

После сборки корпуса, прежде чем закрепить задние стенки из ЛДВП необходимо измерить диагонали короба и, в случае расхождения, следует их выровнять, для того, чтобы в дальнейшем не нарушить геометрию готового изделия.

Before assembly, carefully read this manual, check the completeness of parts and accessories. If you find a part with an obvious defect, you need to photograph it in the package before installing it on the product. In the absence of a component, it must be indicated on the assembly diagram. In addition, we ask you not to throw away the cardboard packaging of the product with the label until the end of the assembly, since in order to satisfy your claim the manufacturer will need a photo of the package and information from the label (batch number of the product, date of packaging, etc.). If the above requirements are not met, the manufacturer has the right to refuse to satisfy the claim.

To assemble the elements, it is advisable to use the help of qualified specialists.

Work on a hard, level surface. To avoid scratches, cover it with a soft litter material, which can be used as packaging. To work, you will need a euro key (included), a Phillips screwdriver, screwdriver or drill, hammer, wood drill 5mm.

After assembling the housing, before fixing the rear walls of the HDL, it is necessary to measure the diagonals of the box and, in case of a discrepancy, they should be aligned so as not to disturb the geometry of the finished product in the future.