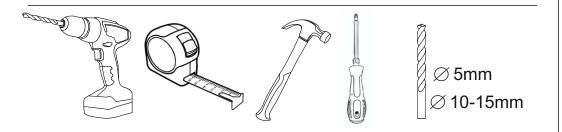

Для сборки элементов желательно воспользоваться помощью квалифицированных специалистов.

Работы проводите на жесткой ровной поверхности. Во избежание появления царапин, укройте ее мягким подстилочным материалом, в качестве которого можно использовать упаковку. Для работы вам понадобится евроключ (имеется в комплекте), крестовая отвертка, шуруповерт или дрель, молоток, сверло по дереву диаметром 5мм.

To assemble the elements, it is advisable to use the help of qualified specialists.

Work on a hard, level surface. To avoid scratches, cover it with a soft litter material, which can be used as packaging. To work, you will need a euro key (included), a Phillips screwdriver, screwdriver or drill, hammer, wood drill 5mm.