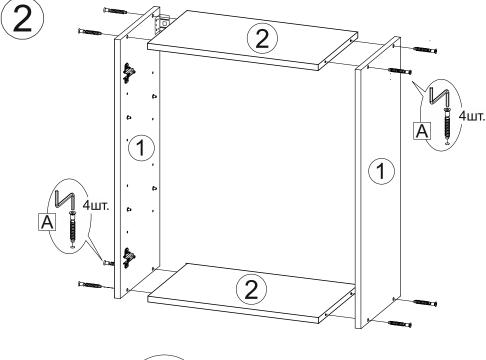

\* Ручка входит в упаковку фасада и зависит от модели кухни

The handle is included in the packaging of the facade and depends on the model of the kitchen

1x

| Деталь                                    | ВП/ВПС 300/2<br>HS/HSG 300/2 |                    |                      | ВП/ВПС 400/2<br>HS/HSG 400/2 |                    |                      |
|-------------------------------------------|------------------------------|--------------------|----------------------|------------------------------|--------------------|----------------------|
| Detail                                    | Размер<br>Size               | Кол-во<br>Quantity | Материал<br>Material | Размер<br>Size               | Кол-во<br>Quantity | Материал<br>Material |
| 1 Боковина /Sidewall                      | 900x280                      | 2                  | ЛДСП<br>LCB          | 900x280                      | 2                  | ЛДСП<br>LCB          |
| Полка горизонтальная/<br>Horizontal shelf | 268x280                      | 2                  | ЛДСП<br>LCB          | 368x280                      | 2                  | лдсп<br>LCB          |
| ③ Полка / Shelf                           | 266x250                      | 2                  | ЛДСП<br>LCB          | 366x250                      | 2                  | ЛДСП<br>LCB          |
| 4 Задняя стенка/Rear wall                 | 895x148                      | 2                  | ЛДВП<br>LFB          | 895x196                      | 2                  | ЛДВП<br>LFB          |
| 5 Фасад / Facade                          | 896x296                      | 1                  | ЛМДФ<br>LFDF         | 896x396                      | 1                  | ЛМДФ<br>LFDF         |

После сборки корпуса, прежде чем закрепить задние стенки из ЛДВП необходимо измерить диагонали короба и, в случае расхождения, следует их выровнять, для того, чтобы в дальнейшем не нарушить геометрию готового изделия.

After assembling the housing, before fixing the rear walls of the HDL, it is necessary to measure the diagonals of the box and, in case of a discrepancy, they should be aligned so as not to disturb the geometry of the finished product in the future.