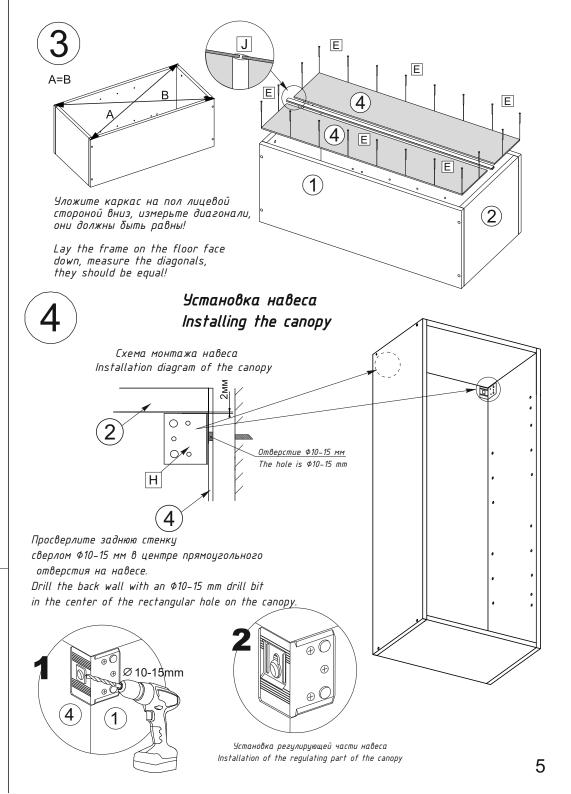

После сборки корпуса, прежде чем закрепить задние стенки из ЛДВП необходимо измерить диагонали короба и, в случае расхождения, следует их выровнять, для того, чтобы в дальнейшем не нарушить геометрию готового изделия.

After assembling the housing, before fixing the rear walls of the HDL, it is necessary to measure the diagonals of the box and, in case of a discrepancy, they should be aligned so as not to disturb the geometry of the finished product in the future.

## ВНИМАНИЕ!!!!

В комплект фурнитуры входит навес с заглушкой для крепления модуля к стене. Производитель не комплектует дюбелями и шурупами,

так как материал стен различен.

Обратитесь в специализированный магазин.

The set of accessories includes a canopy with a plug for attaching the module to the wall.

The manufacturer does not complete with dowels and screws, since the material of the walls is different.

Contact a specialized store.