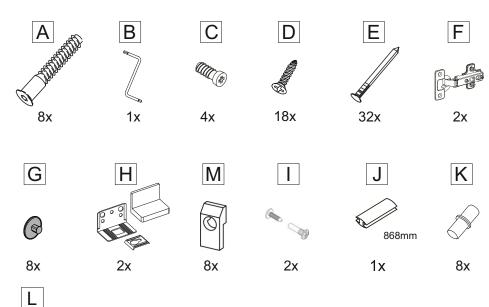

\* Ручка входит в упаковку фасада и зависит от модели кухни

The handle is included in the packaging of the facade and depends on the model of the kitchen

1x

| Деталь                                    | ВП/ВПС 300/2<br>HS/HSG 300/2 |                    |                      | ВП/ВПС 400/2<br>HS/HSG 400/2 |                    |                      |
|-------------------------------------------|------------------------------|--------------------|----------------------|------------------------------|--------------------|----------------------|
| Detail                                    | Размер<br>Size               | Кол-во<br>Quantity | Материал<br>Material | Размер<br>Size               | Кол-во<br>Quantity | Материал<br>Material |
| 1 Боковина /Sidewall                      | 900x280                      | 2                  | ЛДСП<br>LCB          | 900x280                      | 2                  | ЛДСП<br>LCB          |
| Полка горизонтальная/<br>Horizontal shelf | 268x280                      | 2                  | ЛДСП<br>LCB          | 368x280                      | 2                  | лдсп<br>LCB          |
| ③ Полка / Shelf                           | 266x250                      | 2                  | ЛДСП<br>LCB          | 366x250                      | 2                  | ЛДСП<br>LCB          |
| 4 Задняя стенка/Rear wall                 | 895x148                      | 2                  | ЛДВП<br>LFB          | 895x196                      | 2                  | ЛДВП<br>LFB          |
| 5 Фасад / Facade                          | 896x296                      | 1                  | ЛМДФ<br>LFDF         | 896x396                      | 1                  | ЛМДФ<br>LFDF         |