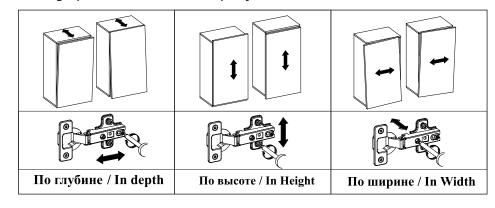

to avoid problems during operation.



#### Marking label

Universal kitchen cabinet HS/HSG 300/2, HS/HSG 400/2

The product complies with GOST (state standard) 16371-2014 "Furniture. General specifications" Service life: 5 years

Warranty period: 24 months

## ВП/ВПС 300/2,400/2 HS/HSG 300/2,400/2



## ВНИМАНИЕ!!!!

В комплект фурнитуры входит навес с заглушкой для крепления модуля к стене. Производитель не комплектует дюбелями и шурупами,

так как материал стен различен.

Обратитесь в специализированный магазин.

The set of accessories includes a canopy with a plug for attaching the module to the wall.

The manufacturer does not complete with dowels and screws, since the material of the walls is different.

Contact a specialized store.







## Регулировка nemeль/Sash loop adjustment