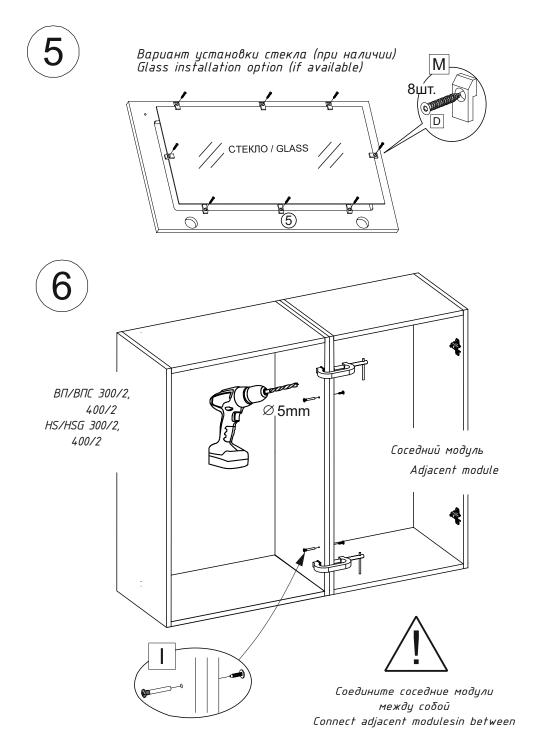

Для сборки элементов желательно воспользоваться помощью квалифицированных специалистов.

Работы проводите на жесткой ровной поверхности. Во избежание появления царапин, укройте ее мягким подстилочным материалом, в качестве которого можно использовать упаковку. Для работы вам понадобится евроключ (имеется в комплекте), крестовая отвертка, шуруповерт или дрель, молоток, сверло по дереву диаметром 5мм.

To assemble the elements, it is advisable to use the help of qualified specialists.

Work on a hard, level surface. To avoid scratches, cover it with a soft litter material, which can be used as packaging. To work, you will need a euro key (included), a Phillips screwdriver, screwdriver or drill, hammer, wood drill 5mm.