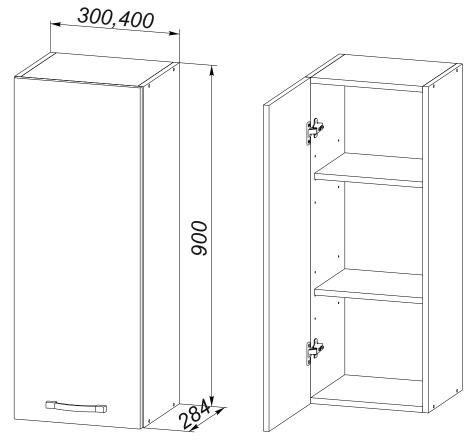

## Universal kitchen enclosure

Кухонный модуль Полка высокая ВП/ВПС 300/2 (400/2)

Размеры с фасадом (В×Ш×Г) 900x300(400)x300

Kitchen module High shelf HS/HSG 300/2 (400/2)

Dimensions with facade (H×W×D) 900x300(400)x300

\* Ручка входит в упаковку фасада и зависит от модели кухни

The handle is included in the packaging of the facade and depends on the model of the kitchen

1x

| Деталь                                    | ВП/ВПС 300/2<br>HS/HSG 300/2 |                    |                      | ВП/ВПС 400/2<br>HS/HSG 400/2 |                    |                      |
|-------------------------------------------|------------------------------|--------------------|----------------------|------------------------------|--------------------|----------------------|
| Detail                                    | Размер<br>Size               | Кол-во<br>Quantity | Материал<br>Material | Размер<br>Size               | Кол-во<br>Quantity | Материал<br>Material |
| 1 Боковина /Sidewall                      | 900x280                      | 2                  | ЛДСП<br>LCB          | 900x280                      | 2                  | ЛДСП<br>LCB          |
| Полка горизонтальная/<br>Horizontal shelf | 268x280                      | 2                  | ЛДСП<br>LCB          | 368x280                      | 2                  | лдсп<br>LCB          |
| ③ Полка / Shelf                           | 266x250                      | 2                  | ЛДСП<br>LCB          | 366x250                      | 2                  | ЛДСП<br>LCB          |
| 4 Задняя стенка/Rear wall                 | 895x148                      | 2                  | ЛДВП<br>LFB          | 895x196                      | 2                  | ЛДВП<br>LFB          |
| 5 Фасад / Facade                          | 896x296                      | 1                  | ЛМДФ<br>LFDF         | 896x396                      | 1                  | ЛМДФ<br>LFDF         |