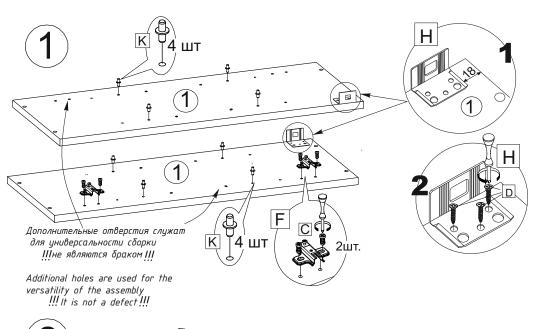

\* Ручка входит в упаковку фасада и зависит от модели кухни

The handle is included in the packaging of the facade and depends on the model of the kitchen

1x

| Деталь                                    | ВП/ВПС 300/2<br>HS/HSG 300/2 |                    |                      | ВП/ВПС 400/2<br>HS/HSG 400/2 |                    |                      |
|-------------------------------------------|------------------------------|--------------------|----------------------|------------------------------|--------------------|----------------------|
| Detail                                    | Размер<br>Size               | Кол-во<br>Quantity | Материал<br>Material | Размер<br>Size               | Кол-во<br>Quantity | Материал<br>Material |
| 1 Боковина /Sidewall                      | 900x280                      | 2                  | ЛДСП<br>LCB          | 900x280                      | 2                  | ЛДСП<br>LCB          |
| Полка горизонтальная/<br>Horizontal shelf | 268x280                      | 2                  | ЛДСП<br>LCB          | 368x280                      | 2                  | лдсп<br>LCB          |
| ③ Полка / Shelf                           | 266x250                      | 2                  | ЛДСП<br>LCB          | 366x250                      | 2                  | ЛДСП<br>LCB          |
| 4 Задняя стенка/Rear wall                 | 895x148                      | 2                  | ЛДВП<br>LFB          | 895x196                      | 2                  | ЛДВП<br>LFB          |
| 5 Фасад / Facade                          | 896x296                      | 1                  | ЛМДФ<br>LFDF         | 896x396                      | 1                  | ЛМДФ<br>LFDF         |

После сборки корпуса, прежде чем закрепить задние стенки из ЛДВП необходимо измерить диагонали короба и, в случае расхождения, следует их выровнять, для того, чтобы в дальнейшем не нарушить геометрию готового изделия.

After assembling the housing, before fixing the rear walls of the HDL, it is necessary to measure the diagonals of the box and, in case of a discrepancy, they should be aligned so as not to disturb the geometry of the finished product in the future.