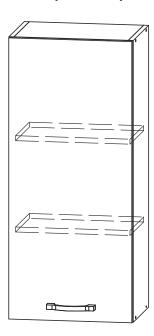

# Корпус кухни универсальный

## Universal kitchen enclosure

Кухонный модуль Полка высокая ВП/ВПС 300/2 (400/2)

Размеры с фасадом (В×Ш×Г) 900x300(400)x300

Kitchen module High shelf HS/HSG 300/2 (400/2)

Dimensions with facade (H×W×D) 900x300(400)x300

\* Ручка входит в упаковку фасада и зависит от модели кухни

The handle is included in the packaging of the facade and depends on the model of the kitchen

1x

| Деталь                                    | ВП/ВПС 300/2<br>HS/HSG 300/2 |                    |                      | ВП/ВПС 400/2<br>HS/HSG 400/2 |                    |                      |
|-------------------------------------------|------------------------------|--------------------|----------------------|------------------------------|--------------------|----------------------|
| Detail                                    | Размер<br>Size               | Кол-во<br>Quantity | Материал<br>Material | Размер<br>Size               | Кол-во<br>Quantity | Материал<br>Material |
| 1 Боковина /Sidewall                      | 900x280                      | 2                  | ЛДСП<br>LCB          | 900x280                      | 2                  | ЛДСП<br>LCB          |
| Полка горизонтальная/<br>Horizontal shelf | 268x280                      | 2                  | ЛДСП<br>LCB          | 368x280                      | 2                  | лдсп<br>LCB          |
| ③ Полка / Shelf                           | 266x250                      | 2                  | ЛДСП<br>LCB          | 366x250                      | 2                  | ЛДСП<br>LCB          |
| 4 Задняя стенка/Rear wall                 | 895x148                      | 2                  | ЛДВП<br>LFB          | 895x196                      | 2                  | ЛДВП<br>LFB          |
| 5 Фасад / Facade                          | 896x296                      | 1                  | ЛМДФ<br>LFDF         | 896x396                      | 1                  | ЛМДФ<br>LFDF         |