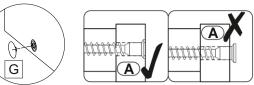

## ВНИМАНИЕ!!!!

В комплект фурнитуры входит навес с заглушкой для крепления модуля к стене. Производитель не комплектует дюбелями и шурупами,

так как материал стен различен.

Обратитесь в специализированный магазин.

The set of accessories includes a canopy with a plug for attaching the module to the wall.

The manufacturer does not complete with dowels and screws, since the material of the walls is different.

Contact a specialized store.